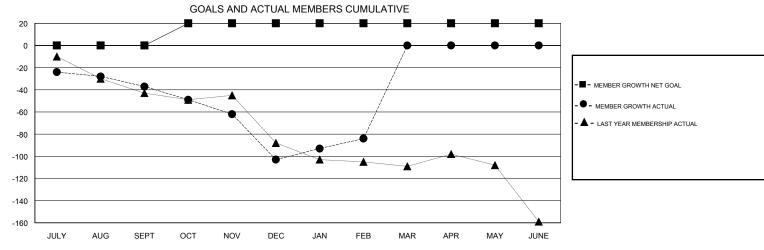

## MONTHLY MEMBERSHIP PROGRESS REPORT

District 49 A

Results as of: 02/28/2019

| DROPPED CLUBS: 0 |     | 30 CLUBS OF 38 ADDED 1 OR MORE<br>NEW MEMBERS | GENDER DISTRIBUTION           MALE         659 (54.42%)           FEMALE         552 (45.58%) |     |
|------------------|-----|-----------------------------------------------|-----------------------------------------------------------------------------------------------|-----|
| DROPPED MEMBERS  |     |                                               | Women Percentage Fiscal Year Goal: 49%                                                        |     |
| DECEASED         | 9   | CLICK HERE FOR CUMULATIVE                     | TOTAL FAMILY UNIT MEMBERS                                                                     | 311 |
| CLUB CANCELLED   | 0   | MEMBERSHIP DATA                               |                                                                                               | 400 |
| OTHER            | 192 |                                               | FAMILY MEMBERS PAYING HALF DUES                                                               | 163 |
| TOTAL            | 201 |                                               |                                                                                               |     |