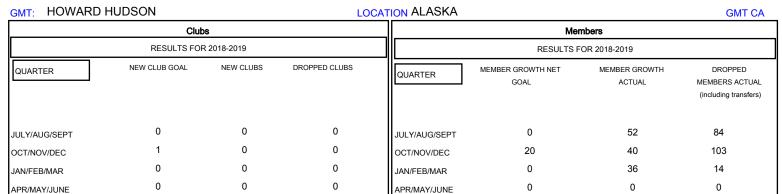

## MONTHLY MEMBERSHIP PROGRESS REPORT

District 49 A

Results as of: 02/28/2019

| DROPPED CLUBS: 0 |     | 30 CLUBS OF 38 ADDED 1 OR MORE<br>NEW MEMBERS | GENDER DISTRIBUTION           MALE         659 (54.42%)           FEMALE         552 (45.58%) |     |
|------------------|-----|-----------------------------------------------|-----------------------------------------------------------------------------------------------|-----|
| DROPPED MEMBERS  |     |                                               | Women Percentage Fiscal Year Goal: 49%                                                        |     |
| DECEASED         | 9   | CLICK HERE FOR CUMULATIVE                     | TOTAL FAMILY UNIT MEMBERS                                                                     | 311 |
| CLUB CANCELLED   | 0   | MEMBERSHIP DATA                               |                                                                                               | 400 |
| OTHER            | 192 |                                               | FAMILY MEMBERS PAYING HALF DUES                                                               | 163 |
| TOTAL            | 201 |                                               |                                                                                               |     |